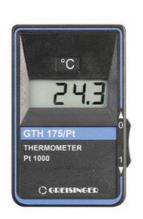

## GREISINGER - PRECISION POCKET THERMOMETER WITH PT1000 PROBE

GTH 175 PT-K

GTH-175PTK

Temperature measuring device incl. Teflon insertion probe

- Suitable for measurement in liquids and air/gas
- $\bullet$  Handle and cable are resistant to Temperatures up to 250  $^{\circ}$  C.
- Scope of supply: Device including probation, battery, manual
- High accuracy and precision